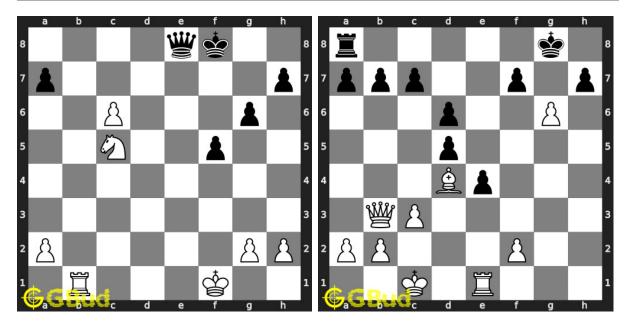

56. Mate in 2 moves Level : medium, Next Move : White Solution : https://gbud.in/gstl6w4

57. Mate in 2 moves Solution : https://gbud.in/gstl6w4

58. Mate in 2 moves Level: medium, Next Move: White Level: medium, Next Move: White Solution : https://gbud.in/gstl6w4

Access the latest version of this article at https://gbud.in/blog/game/chess/chess-puzzles/chess-sacrifice-puzzles-51-to-60.html

**59. Mate in 2 moves** Level : easy, Next Move : White Solution : https://gbud.in/gstl6w4