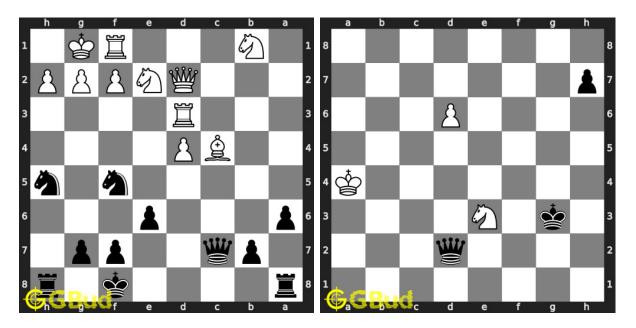

## 52. Gain queen Solution : https://gbud.in/gstl6w4

53. Mate in 3 moves Level : hard, Next Move : Black Solution : https://gbud.in/gstl6w4

54. Promote your pawn in 4 moves Level : hard, Next Move : White Solution : https://gbud.in/gstl6w4

Access the latest version of this article at https://gbud.in/blog/game/chess/chess-puzzles/chess-sacrifice-puzzles-51-to-60.html

55. Gain queen Level : hard, Next Move : White Solution : https://gbud.in/gstl6w4