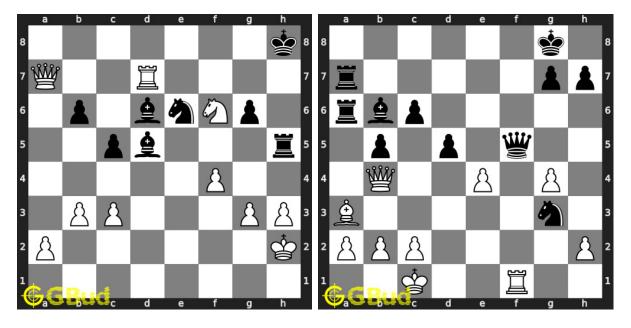

Access the latest version of this article at https://gbud.in/blog/game/chess/chess-puzzles/chess-sacrifice-puzzles-51-to-60.html

**59. Mate in 2 moves** Level : easy, Next Move : White Solution : https://gbud.in/gstl6w4

60. Save your queen Level : medium, Next Move : White Solution : https://gbud.in/gstl6w4

Figure 1: Solve other puzzles @ https://gbud.in/chsgppz