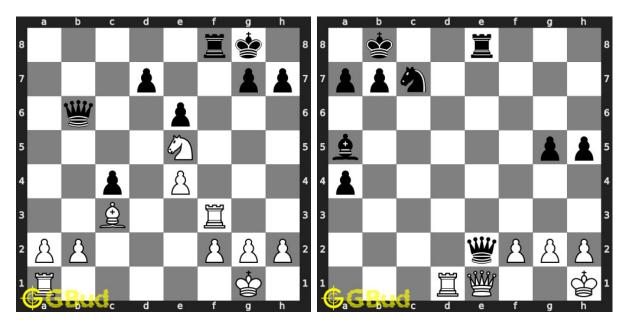

#### 51. Gain queen

#### Level : medium, Next Move : White Level : medium, Next Move : White Solution : https://gbud.in/gstl6w4